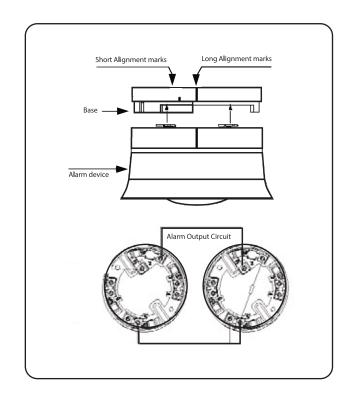

## **DESCRIPTION:**

Alco Alarm Sounder has a conventional physical designed and an advance design with an in built LED Light. It provides high volume indication bell in case of emergency.

The Alarm Sounder is integrated with the Alco fire alarm control Panel, which can be further referred in order to locate the effected zone(s). The **AB300** is suitable for connection with 2 wire and 4 wire Fire Detection and Alarm Systems. AB300 will operate with both addressable and *Conventional Fire detection Control* and indicating equipment.

## **TECHNICAL FEATURES:**

- Red body available for alarm device.
- Operates when the supply voltage is connected to the device.
- Compatible with relay outouts form control and indicating equipment, or form an output module connected to addressable alarm circuit wiring.
- DC 24 V operation.
- Loud sounder output of 85 dB at 1M.
- Long-life LEDs.
- Zero current load in quiescent condition.