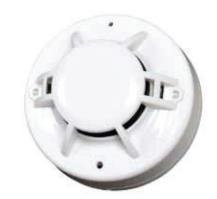

## **SMOKE DETECTOR**

MODEL NO: CFS-SD300

## **DESCRIPTION:**

Alco optical **Smoke Detector** is a 2-wire type detector (also available in 4 wire). The innovative **SD300** series detectors have been carefully designed in order to sense both slow and fast developing fires with the help of optical sensing chamber along with a refined signal processing technology.

**SD-300 conventional photoelectric smoke detectors** are state-of-the-art detectors suitable for connection to **2-wire** or **4-wire** conventional fire detection control and indicating equipment, or to conventional fire detection control and indicating equipment that can accept conventional type detectors.