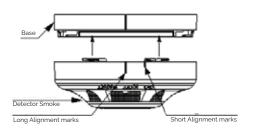

efully designed in order to sense both slow and fast developing fires with the help of optical sensing chamber along with a refined signal processing technology.

**SD-300 conventional photoelectric smoke detectors** are state-of-the-art detectors suitable for connection to **2-wire** or **4-wire** conventional fire detection control and indicating equipment, or to conventional fire detection control and indicating equipment that can accept conventional type detectors.

Advanced electronics in conjunction with a photoelectric smoke sensing chamber and an electronic thermistor provide early detection of fire and high immunity against unwanted alarms.

The heat sensor provides sensitive rate-of-rise operation or fixed-temperature operation when the *response threshold value is exceeded* 





## **TECHNICAL DIAGRAMS:**