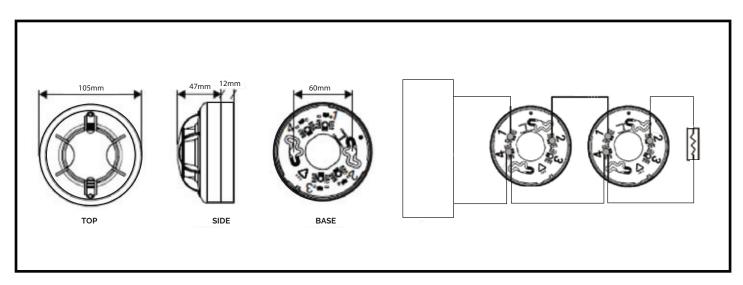

nse both slow and fast developing fires with the help of optical sensing chamber along with a refined signal processing technology.

**SD-300 conventional photoelectric smoke detectors** are state-of-the-art detectors suitable for connection to **2-wire** or **4-wire** conventional fire detection control and indicating equipment, or to conventional fire detection control and indicating equipment that can accept conventional type detectors.

Advanced electronics in conjunction with a photoelectric smoke sensing chamber and an electronic thermistor provide early detection of fire and high immunity against unwanted alarms.

The heat sensor provides sensitive rate-of-rise operation or fixed-temperature operation when the *response threshold value is exceeded* 





## **TECHNICAL DIAGRAMS:**