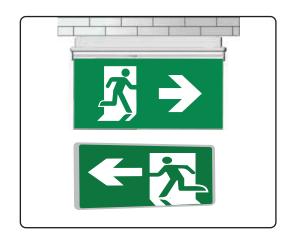

# **EXIT LIGHTING SERIES**

MODEL NO: CFS-EXT300L, CFS-EXT300R, CFS-EXT300LR, CFS-EXT300D

Alco provides a complete range of exit and emergency lighting as an integral part of Fire Detection System, which has a number of varieties in terms of signage.

Our Exit and Emergency lights consist of a conventional indication sign and specially designed to be used in different situations in order to indicate with accuracy.

# \* Different Arrow Option Available