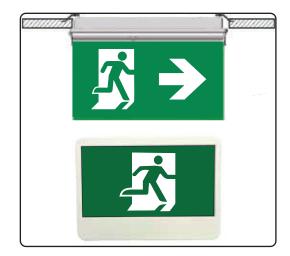

#### **DESCRIPTION:**

The Emergency Light is capable to switch between the lamps and has the ability to switch either one LED lamp or both based on personal preference. This Emergency Light is suitable for wall mounting.

#### **TECHNICAL FEATURES:**

MODEL NO: CFS-EMG 300

- Backup Time: Upto 3 hours (Fully Charged)

- Power Source: Ni-cd (6v, 2.8ah)

Unit Size: 270 x 310 x 75Lighting Source: LedLighting Wattage: 3w