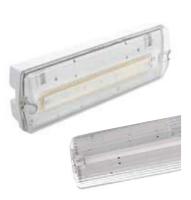

# **EMERGENCY LIGHTING SERIES**

\* Technical features may vary according to lighting design series.

## **TECHNICAL FEATURES:**

MODEL NO: CFS-EMG 302

- Voltage: 220-240V 50 / 60HZ
- AC Power: 9W MAX.
- Battery: Ni-CAD 3.6v / 1800AH or Ni-CAD 3.6V / 2500mAH.
- Emergency Duration: 1.5 hour or 3 hour.
- Lighting Source: 20PCS, SMD 2835 LED, CCT 6000K.
- Type: Maintained or AC & EM.