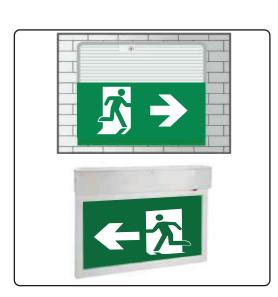

# **EXIT LIGHTING SERIES**

MODEL NO: CFS-EXT300L, CFS-EXT300R, CFS-EXT300LR, CFS-EXT300D

Alco provides a complete range of exit and emergency lighting as an integral part of Fire Detection System, which has a number of varieties in terms of signage.

Our Exit and Emergency lights consist of a conventional indication sign and specially designed to be used in different situations in order to indicate with accuracy.