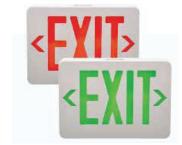

# **EXIT LIGHTING SERIES**

MODEL NO: CFS-EXT300L, CFS-EXT300R, CFS-EXT300LR, CFS-EXT300D

Alco provides a complete range of exit and emergency lighting as an integral part of Fire Detection System, which has a number of varieties in terms of signage.

Our Exit and Emergency lights consist of a conventional indication sign and specially designed to be used in different situations in order to indicate with accuracy.

# \* Different Arrow Option Available