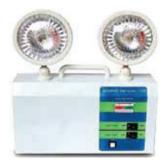

#### **DESCRIPTION:**

The Emergency Light is capable to switch between the lamps and has the ability to switch either one LED lamp or both based on personal preference. This Emergency Light is suitable for wall mounting.

#### **TECHNICAL FEATURES:**

MODEL NO: CFS-EMG 300

- Backup Time: Upto 3 hours (Fully Charged)

- Power Source: Ni-cd (6v, 2.8ah)

Unit Size: 270 x 310 x 75Lighting Source: LedLighting Wattage: 3w